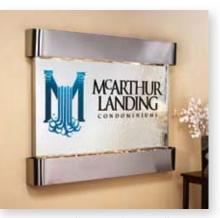

**Teton Falls** (61" wide x 45" tall) ~Shown in Stainless Steel with Mirror and Logo~

Enhance the beauty of your water feature by adding these optional accessories:

• Multi-Color and Multi-Function LED Lights (with remote control)

**Inspiration Falls** (30" wide x 69" tall) ~Shown in Stainless Steel with Mirror and LED Lights~

Majestic River (54" wide x 69" tall) ~Shown in Rustic Copper with Rajah Slate~

Summit Falls (40" wide x 74" tall) ~Shown in Stainless Steel with Mirror and Logo~