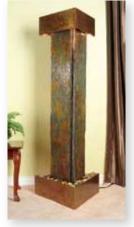

Cascade Springs (25" wide x 54" tall) ~Shown in Rustic Copper with Rajah Slate~

Artesian Springs (26" wide x 70" tall) ~Shown in Rustic Copper and Rajah Slate~