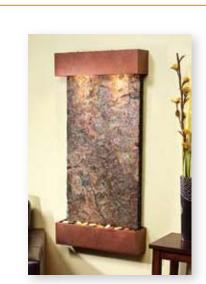

**Inspiration Falls** (30" wide x 69" tall) ~Shown in Antiqued Blackened Copper with Mirror~

**Deep Creek Falls** (91" wide x 69" tall) ~Shown in Rustic Copper with Green/Rust Slate~

**Inspiration Falls** (30" wide x 69" tall) ~Shown in Rustic Copper and Brown Marble~