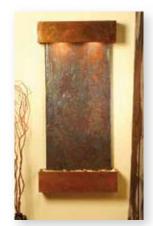

**Inspiration Falls** (30" wide x 69" tall) ~Shown in Antiqued Blackened Copper with Mirror~

**Deep Creek Falls** (91" wide x 69" tall) ~Shown in Rustic Copper with Green/Rust Slate~

**Inspiration Falls** (30" wide x 69" tall) ~Shown in Rustic Copper and Brown Marble~