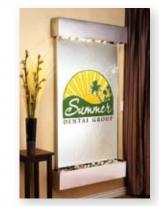

**Teton Falls** (61" wide x 45" tall) ~Shown in Stainless Steel with Mirror and Logo~

Enhance the beauty of your water feature by adding these optional accessories:

• Multi-Color and Multi-Function LED Lights (with remote control)

**Inspiration Falls** (30" wide x 69" tall) ~Shown in Stainless Steel with Mirror and LED Lights~

Majestic River (54" wide x 69" tall) ~Shown in Rustic Copper with Rajah Slate~

Summit Falls (40" wide x 74" tall) ~Shown in Stainless Steel with Mirror and Logo~