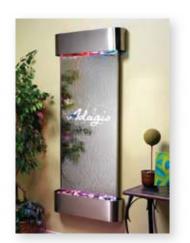

**Inspiration Falls** (30" wide x 69" tall) ~Shown in Stainless Steel with Mirror and LED Lights~

Majestic River (54" wide x 69" tall) ~Shown in Rustic Copper with Rajah Slate~

Summit Falls (40" wide x 74" tall) ~Shown in Stainless Steel with Mirror and Logo~