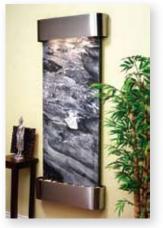

**Inspiration Falls** (30" wide x 69" tall) ~Shown in Stainless Steel with Black Marble~

6803 South 300 West Salt Lake City, UT 84047

> **PHONE** (801) 255-9484 **FAX** (801) 255-0894

www.AdagioWaterFeatures.com

**Inspiration Falls** (30" wide x 69" tall) ~Shown in Antiqued Blackened Copper with Mirror~

**Deep Creek Falls** (91" wide x 69" tall) ~Shown in Rustic Copper with Green/Rust Slate~

**Inspiration Falls** (30" wide x 69" tall) ~Shown in Rustic Copper and Brown Marble~