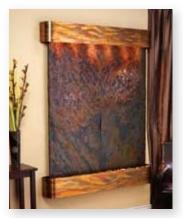

**Inspiration Falls** (30" wide x 69" tall) ~Shown in Antiqued Blackened Copper with Mirror~

**Deep Creek Falls** (91" wide x 69" tall) ~Shown in Rustic Copper with Green/Rust Slate~

**Inspiration Falls** (30" wide x 69" tall) ~Shown in Rustic Copper and Brown Marble~