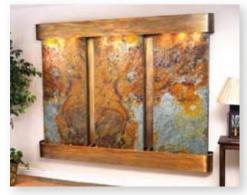

**Inspiration Falls** (30" wide x 69" tall) ~Shown in Antiqued Blackened Copper with Mirror~

**Deep Creek Falls** (91" wide x 69" tall) ~Shown in Rustic Copper with Green/Rust Slate~

**Inspiration Falls** (30" wide x 69" tall) ~Shown in Rustic Copper and Brown Marble~