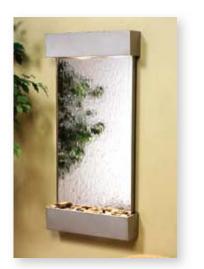

**Inspiration Falls** (30" wide x 69" tall) ~Shown in Stainless Steel with Mirror and LED Lights~

Majestic River (54" wide x 69" tall) ~Shown in Rustic Copper with Rajah Slate~

Summit Falls (40" wide x 74" tall) ~Shown in Stainless Steel with Mirror and Logo~