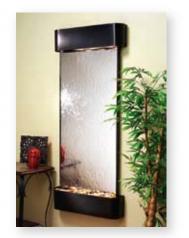

**Inspiration Falls** (30" wide x 69" tall) ~Shown in Antiqued Blackened Copper with Mirror~

**Deep Creek Falls** (91" wide x 69" tall) ~Shown in Rustic Copper with Green/Rust Slate~

**Inspiration Falls** (30" wide x 69" tall) ~Shown in Rustic Copper and Brown Marble~

**Inspiration Falls** (30" wide x 69" tall) ~Shown in Stainless Steel with Mirror and LED Lights~

Majestic River (54" wide x 69" tall) ~Shown in Rustic Copper with Rajah Slate~

Summit Falls (40" wide x 74" tall) ~Shown in Stainless Steel with Mirror and Logo~