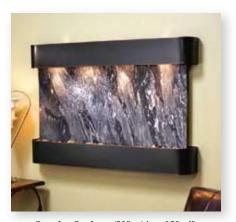

**Inspiration Falls** (30" wide x 69" tall) ~Shown in Stainless Steel with Mirror and LED Lights~

Majestic River (54" wide x 69" tall) ~Shown in Rustic Copper with Rajah Slate~

Summit Falls (40" wide x 74" tall) ~Shown in Stainless Steel with Mirror and Logo~