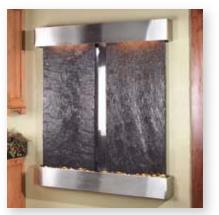

## Pebble Beach Options:

- Black Polished Pebbles
- Assorted Sea Shells
- White Seashells and Green Sea Glass

Bringing Tranquility to Life

**Cottonwood Falls** (61" wide x 69" tall) ~*Shown in Stainless Steel with Black Slate*~