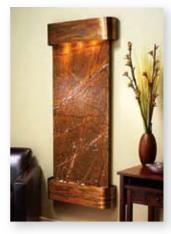

**Inspiration Falls** (30" wide x 69" tall) ~Shown in Antiqued Blackened Copper with Mirror~

**Deep Creek Falls** (91" wide x 69" tall) ~Shown in Rustic Copper with Green/Rust Slate~

**Inspiration Falls** (30" wide x 69" tall) ~Shown in Rustic Copper and Brown Marble~