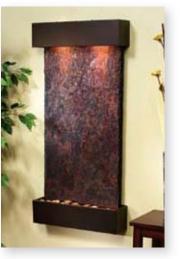

**Inspiration Falls** (30" wide x 69" tall) ~Shown in Antiqued Blackened Copper with Mirror~

**Deep Creek Falls** (91" wide x 69" tall) ~Shown in Rustic Copper with Green/Rust Slate~

**Inspiration Falls** (30" wide x 69" tall) ~Shown in Rustic Copper and Brown Marble~